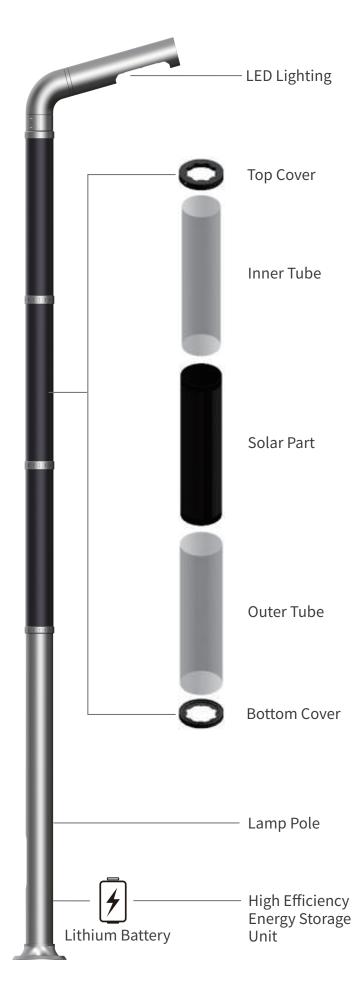

| Technical     | specification | of Sol | ar Part   |
|---------------|---------------|--------|-----------|
| 1 CCIIIII Cat | specification | 01 001 | ai i ai c |

| Parameters         |                         |  |  |  |
|--------------------|-------------------------|--|--|--|
| Cell type          | Monocrystalline silicon |  |  |  |
| Power              | 120 W                   |  |  |  |
| Isc                | 6.40 A                  |  |  |  |
| Voc                | 24.96V                  |  |  |  |
| Imp                | 5.68 A                  |  |  |  |
| Vmp                | 21.13V                  |  |  |  |
| Structural         |                         |  |  |  |
| Size               | 226*226*1220mm          |  |  |  |
| Diameter           | R226mm, r135mm          |  |  |  |
| Structure          | Protective Shell +      |  |  |  |
| Structure          | Flexible Solar Module   |  |  |  |
| Weight             | 22.1 kg                 |  |  |  |
| Color              | Black                   |  |  |  |
| Operation Temp.    | -40° C∼+85° C           |  |  |  |
| Operation Humidity | 0% ~80%                 |  |  |  |

### **Excellent Appearance**

Integrated to lamp pole