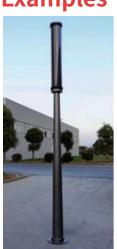

# HARMONY FAB SOLAR STREET LAMP



#### **Product Advantages**



Off-grid No cabling or grid connection needed



Stable Power Supply Cylindrical shape, free from dust or snow covering. Low maintenance, high reliability.



Weather Proof Wind-resistance, waterproof



**Smart City Connectivity** Smart city applications can easily be connected. 4G, 5G, Wifi, IoT sensors.



& High Efficiency Mono-crystalline cell used,

modular design, easy installation.





Integrated To Lamp Pole Aesthetic apperance, fully integrated to the lamp pole



### **Examples**











| Parameters                              |                                                        |                                          |                                         |  |
|-----------------------------------------|--------------------------------------------------------|------------------------------------------|-----------------------------------------|--|
| MODEL                                   |                                                        |                                          |                                         |  |
| Module type/s                           | HMN-A-120-01                                           | HMN-A-120-02                             | HMN-B-120-03                            |  |
| LED Lighting